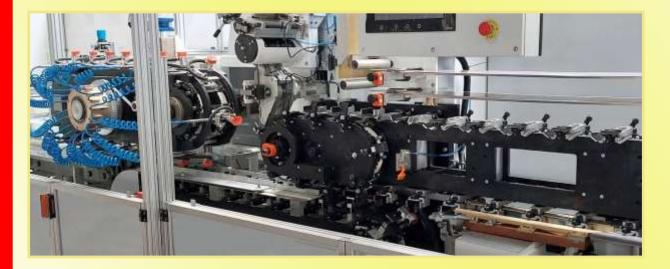

We offer similar versions where the pitch of the "soap grippers" are different in order to maximize <u>the soap dimension</u> or <u>the speed</u>: the PAPER/500 and the PAPER/600/ELAX. The feeding section can be smart by taking advantage of intermediate conveyors or, for the highest speeds, we offer the ELAX. This is an innovative Electrical Axis installed with the upstream Stamper for a positive introduction of the incoming bars into the bucketed infeed conveyor.

The modern design of the PAPER takes advantage of several servo-motors:

- For the feeding suction-cup carousel and the related belt conveyors
- For the Infeed Bucket Conveyor
- For the Paper and Soap Grippers
- For the feed of the stiffener and outer wrap and their cut
- For the side moving Folders