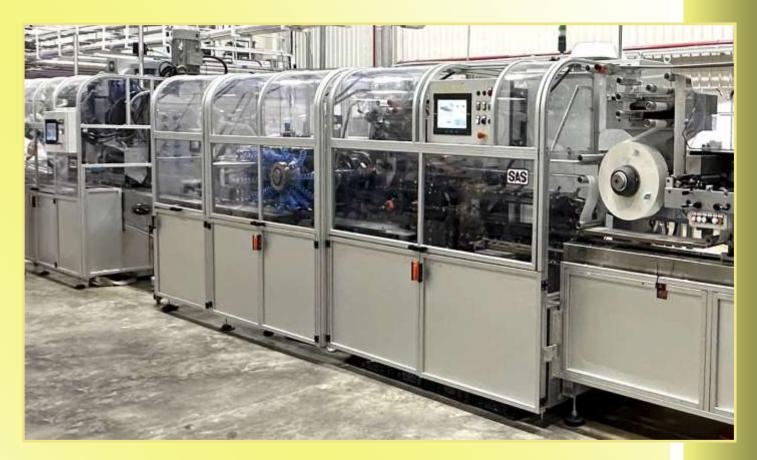

## **PAPER SOAP WRAPPER**

After the development of the Packsavon and Wrappex families of soap wrappers and after having rebuilt several high-speed wrappers, SAS MARIANI now presents its novel high-speed unit, the PAPER.

The PAPER is an In-Line Soap Wrapper based on full continuous operations. Once in the machine, the soap bars never stop to assure smooth operations of positioning, wrapping, folding and sealing at any speed up to 500 wraps per minute and more. The wrapping process assures a high-quality presentation.

It wraps rectangular, oval, banded and bandless soap bars, using inner stiffener and outer wrap from continuous reel. The outer wrap can be heatsealable paper or BOPP (Bi-Oriented Polypropylene). The wrapping style is double-point end fold.

The modern design of the PAPER takes advantage of several servo-motors:

- For the feeding suction-cup carousel and the related belt conveyors
- For the Infeed Bucket Conveyor
- For the Paper and Soap Grippers
- For the feed of the stiffener and outer wrap and their cut
- For the side moving Folders