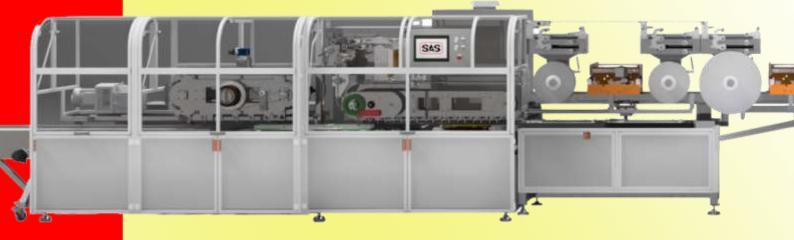

## **PAPER SOAP WRAPPER**

After the development of the Packsavon and Wrappex families of soap wrappers and after having rebuilt several high-speed wrappers, SAS MARIANI now presents its novel high-speed unit, the PAPER.

The PAPER is an In-Line Soap Wrapper based on full continuous operations. Once in the machine, the soap bars never stop to assure smooth operations of positioning, wrapping, folding and sealing at any speed up to 500 wraps per minute and more. The wrapping process assures a high-quality presentation.

It wraps rectangular, oval, banded and bandless soap bars, using inner stiffener and outer wrap from continuous reel. The outer wrap can be heatsealable paper or BOPP (Bi-Oriented Polypropylene). The wrapping style is double-point end fold.

The modern design of the PAPER takes advantage of several servo-motors:

- For the feeding suction-cup carousel and the related belt conveyors
- For the Infeed Bucket Conveyor
- For the Paper and Soap Grippers
- For the feed of the stiffener and outer wrap and their cut
- For the side moving Folders